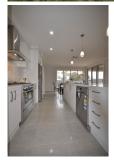

121 Litchfield Drive Thurgoona NSW

This 4 bedroom home is a cut above the rest offering spacious living set on a large block. 4 bedrooms, master with walk in robe and ensuite. The main bedroom and formal lounge room is located at the front of the house offering that "parents retreat feel". A generous open plan living area with separate dining room is located off the kitchen with walk in pantry, 900mm gas stove/electic oven and stainless steel appliances. Ducted heating and cooling will keep you comfortable year round. A full bathroom with large bath, separate laundry and toilet. Outside you will be impressed with the huge backyard with entertaining area and side yard access. Pets to be considered