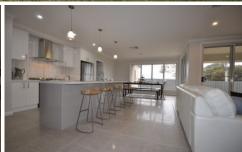

121 Litchfield Drive Thurgoona NSW

This 4 bedroom home is a cut above the rest offering spacious living set on a large block. 4 bedrooms, master with walk in robe and ensuite. The main bedroom and formal lounge room is located at the front of the house offering that "parents retreat feel". A generous open plan living area with separate dining room is located off the kitchen with walk in pantry, 900mm gas stove/electic oven and stainless steel appliances. Ducted heating and cooling will keep you comfortable year round. A full bathroom with large bath, separate laundry and toilet. Outside you will be impressed with the huge backyard with entertaining area and side yard access. Pets to be considered