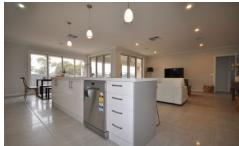

121 Litchfield Drive Thurgoona NSW

This 4 bedroom home is a cut above the rest offering spacious living set on a large block. 4 bedrooms, master with walk in robe and ensuite. The main bedroom and formal lounge room is located at the front of the house offering that "parents retreat feel". A generous open plan living area with separate dining room is located off the kitchen with walk in pantry, 900mm gas stove/electic oven and stainless steel appliances. Ducted heating and cooling will keep you comfortable year round. A full bathroom with large bath, separate laundry and toilet. Outside you will be impressed with the huge backyard with entertaining area and side yard access. Pets to be considered