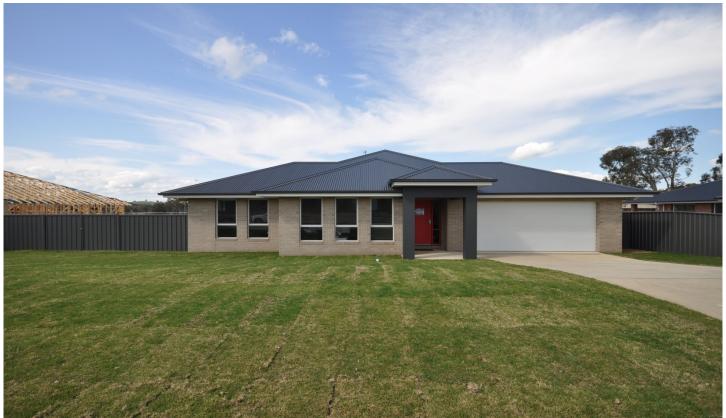

121 Litchfield Drive Thurgoona NSW

This 4 bedroom home is a cut above the rest offering spacious living set on a large block. 4 bedrooms, master with walk in robe and ensuite. The main bedroom and formal lounge room is located at the front of the house offering that "parents retreat feel". A generous open plan living area with separate dining room is located off the kitchen with walk in pantry, 900mm gas stove/electic oven and stainless steel appliances. Ducted heating and cooling will keep you comfortable year round. A full bathroom with large bath, separate laundry and toilet. Outside you will be impressed with the huge backyard with entertaining area and side yard access. Pets to be considered