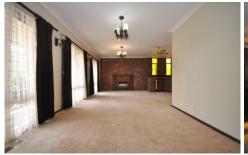

If you're ready to take life easy, you'll need to be quick!

- 3 bedroom home with built-in robes
- L-shaped lounge and dining room with built-in bar, gas heater and ceiling fan
- Separate family room with wood heater
- Kitchen is complete with electric cooking and dishwasher and meals area
- Ducted heating and cooling