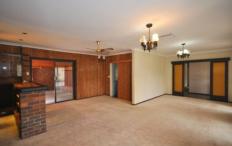

If you're ready to take life easy, you'll need to be quick!

- 3 bedroom home with built-in robes
- L-shaped lounge and dining room with built-in bar, gas heater and ceiling fan
- Separate family room with wood heater
- Kitchen is complete with electric cooking and dishwasher and meals area
- Ducted heating and cooling