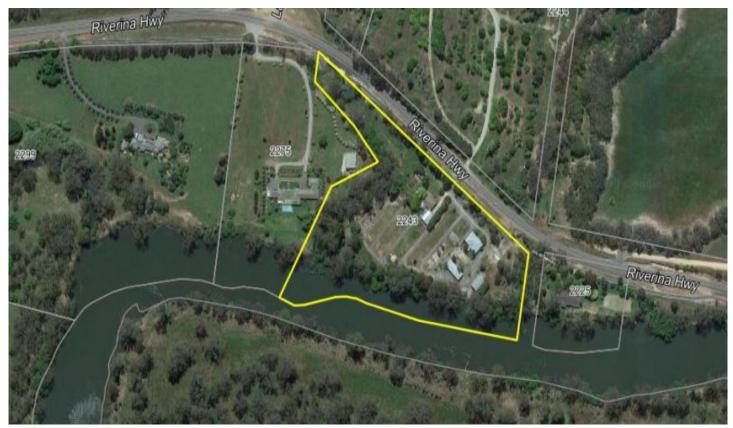

## 2243 Riverina Highway Splitters Creek NSW

Arrive to the peace and serenity of your own retreat yet within a short reach to Albury's CBD.

Highly sought after precinct of Albury offering a 2.958 hectare (approximately) parcel of land with 1 existing dwelling.

**Price** : \$ 1,000,000 **Land Size** : 2.958 ha

View : https://www.kanerealestate.com.au/sale/ns

w/murray-region/splitters-creek/residential/h

ouse/5747559

Andrew Kane 0260400224