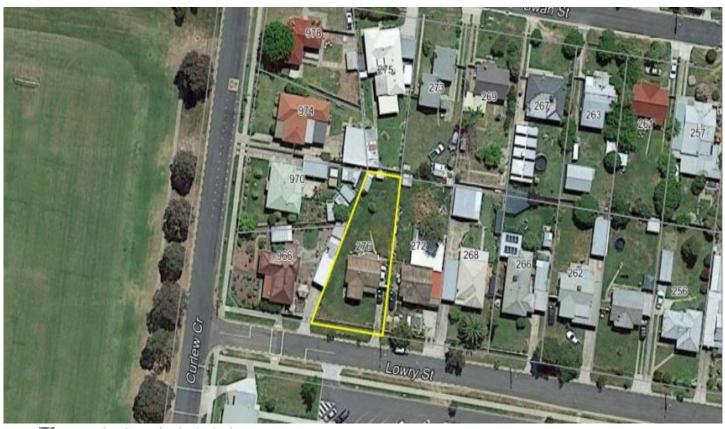

## 276 Lowry Street North Albury NSW

On offer brick home set on approximately 682.9m2 parcel of land.

Ideally located opposite both primary and high school. Located within walking distance to parkland and North Albury shops.

- **Price** : \$ 162,000
- Land Size : 682.9 sqm

View : http: w/m

: https://www.kanerealestate.com.au/sale/ns w/murray-region/north-albury/residential/hou se/5747558

Andrew Kane 0260400224