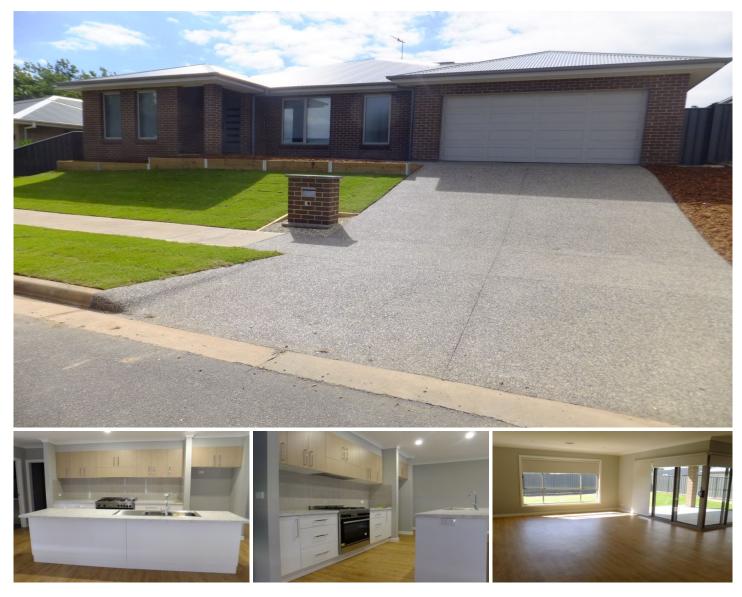

## 636 Union Road Lavington NSW

This lovely four bedroom home has all the essentials you need! Situated close to schools, freeway access, shops & transport. Good size master bedroom with walk in robe & three way ensuite.

Formal lounge & main bedroom situated at the front of the house have double glazed windows. Large open plan living area, modern kitchen with five burner gas stove/large oven & huge walk in pantry. Ducted heating & cooling for year round comfort.

Built in robes to all bedrooms with powder room, separate bathroom with full bath and shower.

Double lock up garage with rear yard access into spacious enclosed fully landscaped yard. Pets to be advised