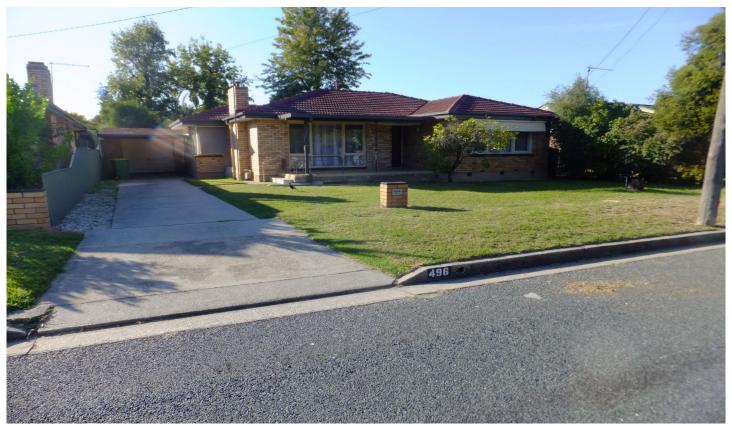

496 Parnall Street Lavington NSW

This property offers 3 bedrooms BIR in main bedroom and freestanding robes in other 2 rooms. Brand new carpet and paint throughout, polished floorboards. Separate living and meals area, electric cooking and very generous cupboard space in the kitchen. Gas heating and split system to accommodate all seasons. Bathroom with no bath, separate toilet. Great size yard, single carport and single lock up garage. Located within walking distance to Centro Lavington, Urana Road Oval and play grounds. Pets considered upon on application, available to inspect now! Register your inspection today.