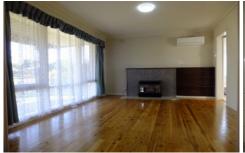

496 Parnall Street Lavington NSW

This property offers 3 bedrooms BIR in main bedroom and freestanding robes in other 2 rooms. Brand new carpet and paint throughout, polished floorboards. Separate living and meals area, electric cooking and very generous cupboard space in the kitchen. Gas heating and split system to accommodate all seasons. Bathroom with no bath, separate toilet. Great size yard, single carport and single lock up garage. Located within walking distance to Centro Lavington, Urana Road Oval and play grounds. Pets considered upon on application, available to inspect now! Register your inspection today.