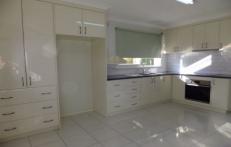

496 Parnall Street Lavington NSW

This property offers 3 bedrooms BIR in main bedroom and freestanding robes in other 2 rooms. Brand new carpet and paint throughout, polished floorboards. Separate living and meals area, electric cooking and very generous cupboard space in the kitchen. Gas heating and split system to accommodate all seasons. Bathroom with no bath, separate toilet. Great size yard, single carport and single lock up garage. Located within walking distance to Centro Lavington, Urana Road Oval and play grounds. Pets considered upon on application, available to inspect now! Register your inspection today.