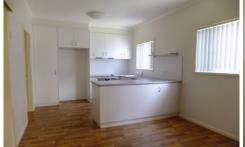

1/495 Prune Street Lavington NSW

This fresh 3 bedroom home has been fully renovated from the front door to the back. All bedrooms have built in robes. It offers a modern kitchen with electric cooking and plenty of cupboard space. A gas heater in the lounge room and wall heaters in the two far bedrooms, there is ducted cooling to keep you comfortable in the warmer months. The bathroom has both a shower and bath. The home offers a separate laundry with cupboards allowing for more storage and a separate toilet. Keep your car protected under the remote enclosed carport, also offering the space for an undercover area to sit outside or entertain your guests. There is also an added extra car space at the front. This home also offers an enclosed yard and a decent sized garden shed with power. With a bus stop out the front and being only walking distance to shops and schools, this home is a must to inspect. No pets allowed.