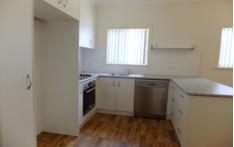

1/495 Prune Street Lavington NSW

This fresh 3 bedroom home has been fully renovated from the front door to the back. All bedrooms have built in robes. It offers a modern kitchen with electric cooking and plenty of cupboard space. A gas heater in the lounge room and wall heaters in the two far bedrooms, there is ducted cooling to keep you comfortable in the warmer months. The bathroom has both a shower and bath. The home offers a separate laundry with cupboards allowing for more storage and a separate toilet. Keep your car protected under the remote enclosed carport, also offering the space for an undercover area to sit outside or entertain your guests. There is also an added extra car space at the front. This home also offers an enclosed yard and a decent sized garden shed with power. With a bus stop out the front and being only walking distance to shops and schools, this home is a must to inspect. No pets allowed.