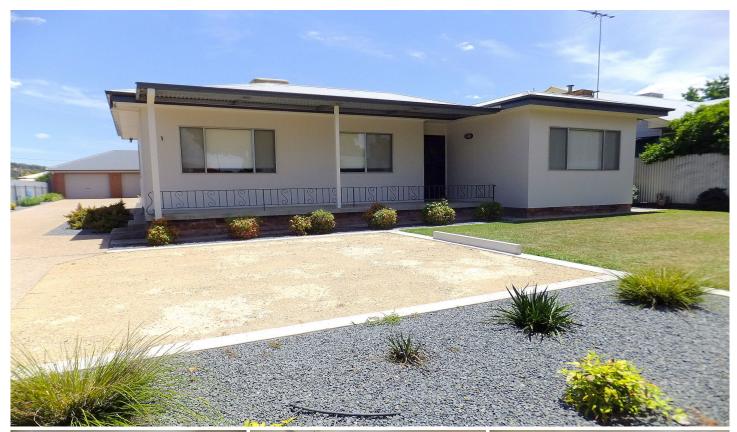

1/495 Prune Street Lavington NSW

This fresh 3 bedroom home has been fully renovated from the front door to the back. All bedrooms have built in robes. It offers a modern kitchen with electric cooking and plenty of cupboard space. A gas heater in the lounge room and wall heaters in the two far bedrooms, there is ducted cooling to keep you comfortable in the warmer months. The bathroom has both a shower and bath. The home offers a separate laundry with cupboards allowing for more storage and a separate toilet. Keep your car protected under the remote enclosed carport, also offering the space for an undercover area to sit outside or entertain your guests. There is also an added extra car space at the front. This home also offers an enclosed yard and a decent sized garden shed with power. With a bus stop out the front and being only walking distance to shops and schools, this home is a must to inspect. No pets allowed.