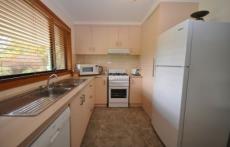

The home comprises of 3 bedrooms with built-in robes and ceiling fans, large open living dining room, kitchen is complete with gas cooking and dishwasher, gas heating and air conditioning and full bathroom with separate toilet.