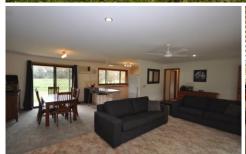

The home comprises of 3 bedrooms with built-in robes and ceiling fans, large open living dining room, kitchen is complete with gas cooking and dishwasher, gas heating and air conditioning and full bathroom with separate toilet.