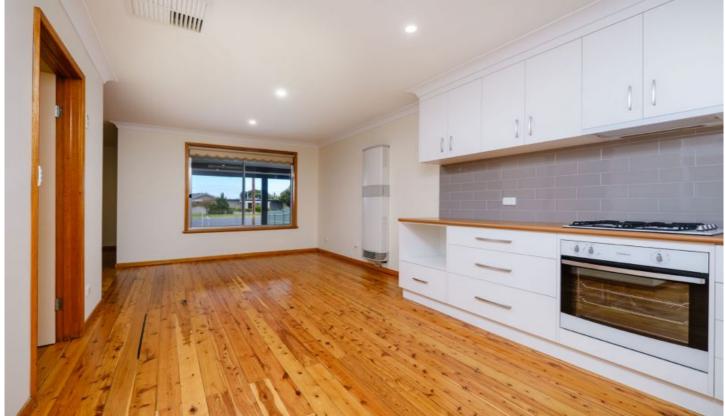

## 352 Shirleen Crescent Lavington NSW

This home has undergone a complete new renovation. There is nothing left for you to do except move in and enjoy your new home. All the hard work has been done including a new kitchen, fresh paint and the original floorboards re sanded and have come up a treat!!!

The front rooms have an abundance of natural light and the kitchen opens up onto the spacious decked under cover outdoor area, all situated on a spacious 841m2 allotment. This property is perfect for the first home buyer or the keen investor.