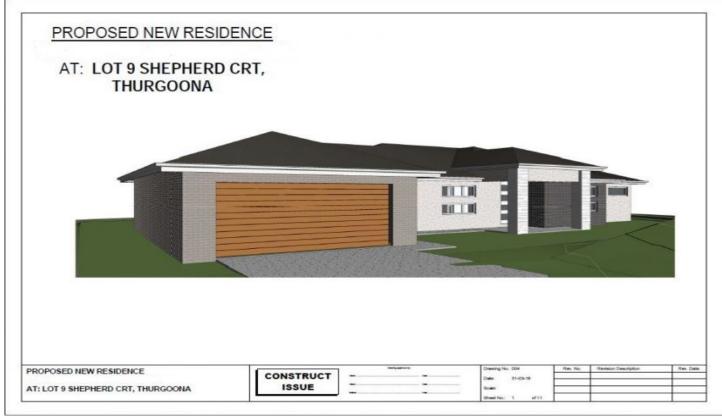

## 31 Shepherd Court Thurgoona NSW

This brand new contemporary style home is full of light and warmth with its north facing large aspect letting in the winter sunshine as well as blocking the summer heat with the double glazed windows.