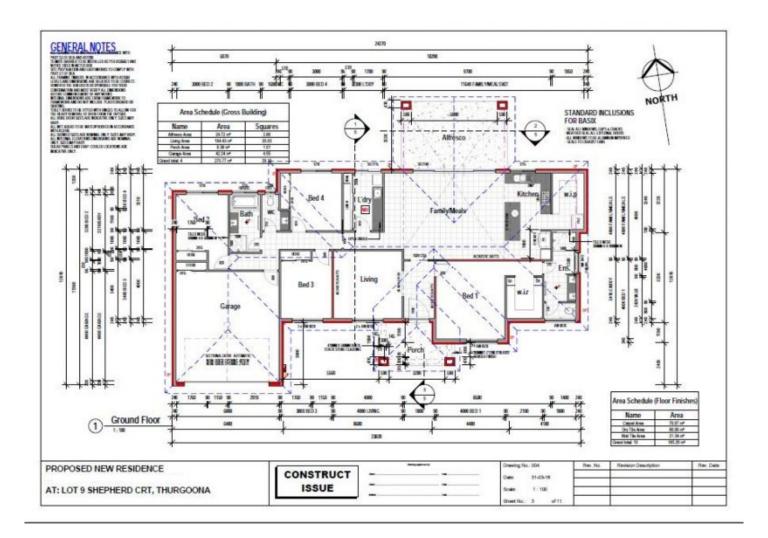

## 31 Shepherd Court Thurgoona NSW

This brand new contemporary style home is full of light and warmth with its north facing large aspect letting in the winter sunshine as well as blocking the summer heat with the double glazed windows.

The modern design floor plan has 21 square metres of living comprising 4 large bedrooms all with built-in robes with the master bedroom having a large walk-in robe with ample hanging space and shelving. The fully tiled ensuite has 2 basins, an extra-large shower and separate toilet. The spacious kitchen has a main sink and a small sink for washing hands while preparing meals also with a large island bench with room for 6 to sit. It has a 900mm wide gas cooker and oven with an extra large walk-in pantry that you will never fill. The kitchen is beside the family room with an outdoor alfresco both with vaulted ceiling and highlight double glazed windows.