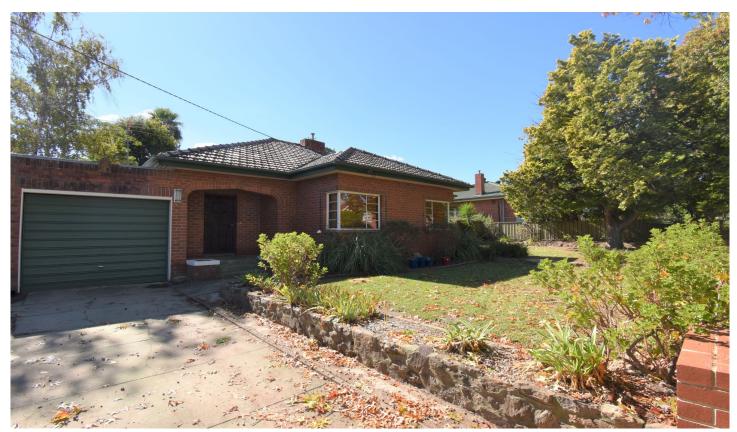

## 318 Mount Street East Albury NSW

This well presented 3 bedroom + study home located in a very sought after area in East Albury offers freshly polished timber floorboards throughout.

Ceiling fans to all bedrooms, infloor heating throughout. Light filled kitchen space with gas cooking, electric oven and dishwasher outlooking to the spacious yard.

Full bathroom with separate toilet and laundry spaces. Single lock up garage.

Within walking distance to the CBD.

Located in a leafy street with great appeal.

Pets considered upon application.

Please apply via our website, this property won't last long!