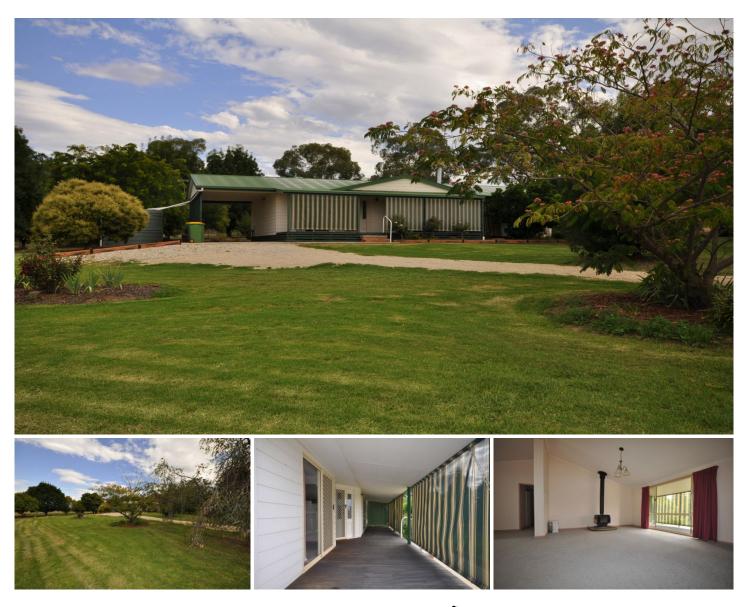

## **5 Rainbow Lane Jindera NSW**

Beautifully presented three bedroom home has been carefully maintained offering generous proportions, low maintenance ease and an ideal setting for families all set on a superb size 4002m2 (approx) parcel of land. Comprising 3 bedroom ensuite, WIR and BIR's, large open plan living area, modern kitchen complete with electric cooking, full powder style bathroom with separate toilet, split system air conditioner, wood heater plus gas heating. Outside offers spacious covered back and front verandas, small garden sheds, 2 water tanks plus town water and double tandom carport. Pets to be advised.