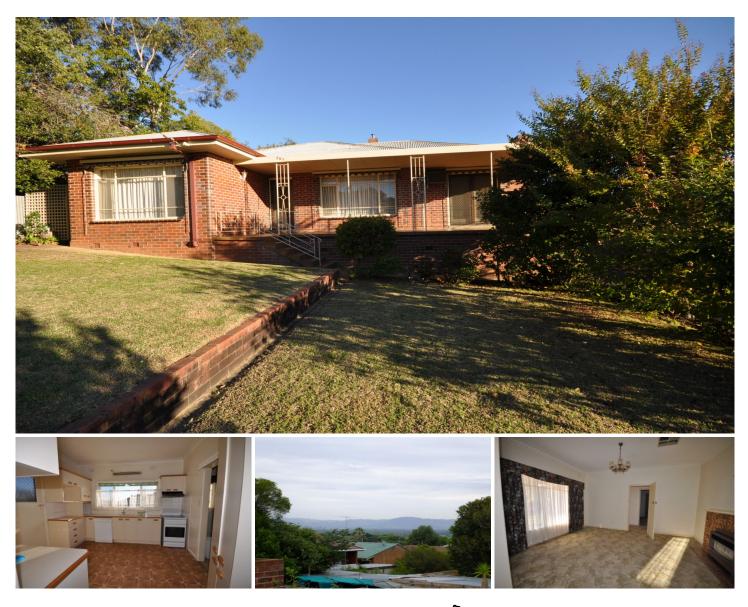

## 251 Mount Street Albury NSW

This 3 bedroom family brick home is located at the top end of Mount Street. Offering built in robes and ceiling fans to all bedrooms, a spacious lounge room and a separate dining room. Leading off the dining room is the front verandah, a perfect spot to relax and take in views of Albury. The kitchen has electric cooking, a dishwasher and plenty of cupboards. Through the kitchen window you will also get a glimpse of views looking over Wodonga. The home offers ducted cooling throughout, a gas heater and the additional bonus of an open fire place to ensure you are cosy through the colder months. There is a full bathroom with bath, a separate toilet and laundry. Outside has a single lock up garage and an extra carport, a large low maintenance backyard and the added extra of large under house storage. Pets tba.