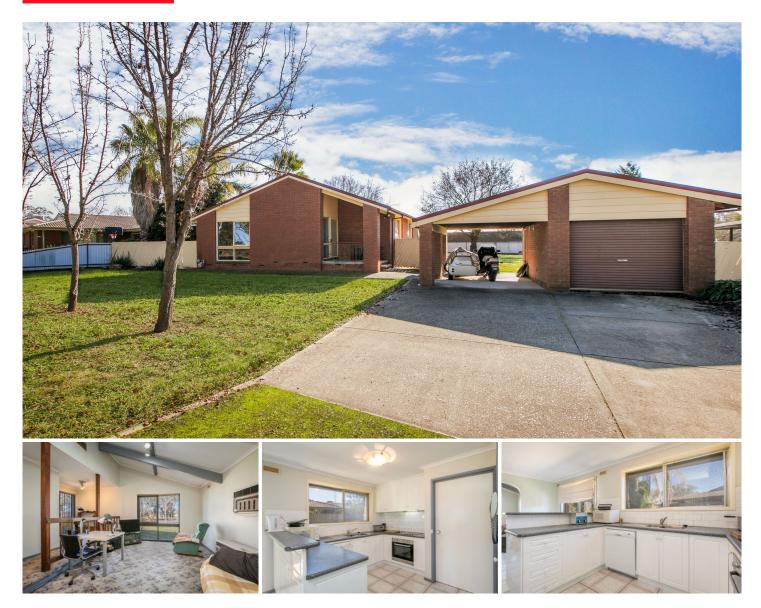

## **136 Pioneer Drive Jindera NSW**

The convenience, location and affordability of this property, makes it ideal as a first home or investment opportunity.

This home is set in the family friendly town of Jindera on a large 1006m2 (approximately) allotment. Conveniently located within proximity to local shops, schools and sporting facilities, this home offers you an ideal opportunity to get your start in real estate or invest and reap the rewards.

- 3 bedrooms with built-in robes
- Lounge room with gas heater and air conditioner
- Separate meals area
- Kitchen is complete with electric cooking and dishwasher
- Full bathroom with separate toilet
- Ducted cooling throughout
- Single carport

## 3 🛤 1 🚰 2 🚘

| Price     | : \$ 215,500 |
|-----------|--------------|
| Land Size | : 1006 sam   |

m

: https://www.kanerealestate.com.au/sale/ns w/murray-region/jindera/residential/house/5 747425

View

Isaac Kane 0260400224