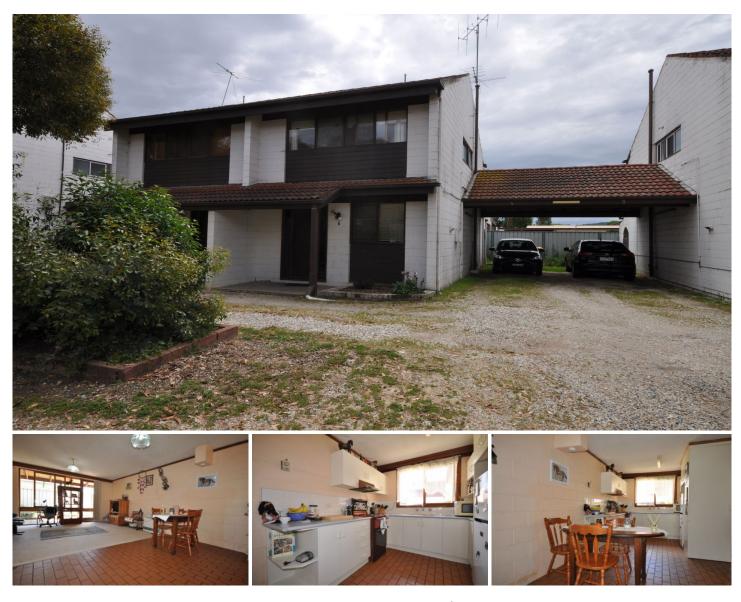

## 3/521 Margaret Place Lavington NSW

Here is your chance to get into the real estate market. An entry level property suitable to either first home buyers or investors alike.

Easy care unit offering an opportunity for those looking to enter the market now or alternatively would make a welcome addition to any portfolio.

This low maintenance double storey unit resides in a lovely court location close to transport, shop, schools and parks.

- 2 bedroom unit with built-in robes
- Air conditioner to 1 bedroom
- Spacious lounge room with gas heater
- Kitchen is complete with electric cooking and meals area
- Combined bathroom laundry with separate toilet
- Private enclosed court yard