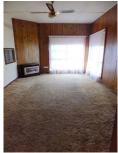

446 Douglas Road Lavington NSW

Feel the character coming from this 3 bedroom home as soon as you walk through the door. 2 bedrooms have built in robes and ceiling fans. It offers a formal lounge with gas heater and a large kitchen with gas cooking and an additional gas heater. There is ducted cooling to the front end of the home. A bathroom with shower over bath, separate laundry and toilet. Walk through the sunroom to outside. An entertaining area, x3 garden sheds, a double carport and an extra fenced block for that additional space everyone loves.