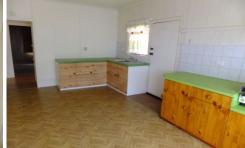

446 Douglas Road Lavington NSW

Feel the character coming from this 3 bedroom home as soon as you walk through the door. 2 bedrooms have built in robes and ceiling fans. It offers a formal lounge with gas heater and a large kitchen with gas cooking and an additional gas heater. There is ducted cooling to the front end of the home. A bathroom with shower over bath, separate laundry and toilet. Walk through the sunroom to outside. An entertaining area, x3 garden sheds, a double carport and an extra fenced block for that additional space everyone loves.