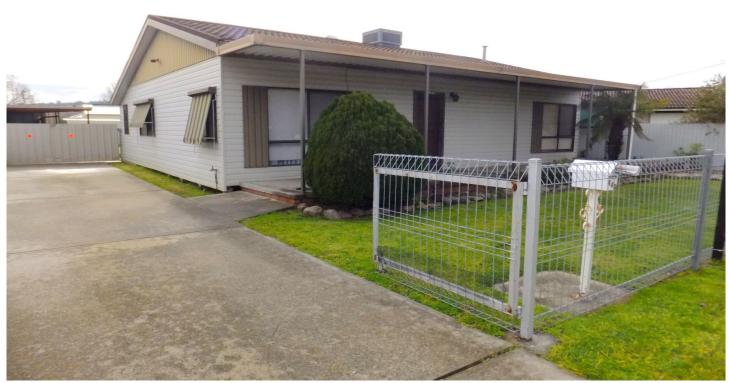

446 Douglas Road Lavington NSW

Feel the character coming from this 3 bedroom home as soon as you walk through the door. 2 bedrooms have built in robes and ceiling fans. It offers a formal lounge with gas heater and a large kitchen with gas cooking and an additional gas heater. There is ducted cooling to the front end of the home. A bathroom with shower over bath, separate laundry and toilet. Walk through the sunroom to outside. An entertaining area, x3 garden sheds, a double carport and an extra fenced block for that additional space everyone loves.