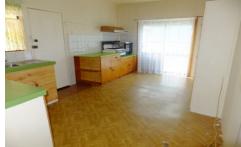

446 Douglas Road Lavington NSW

Feel the character coming from this 3 bedroom home as soon as you walk through the door. 2 bedrooms have built in robes and ceiling fans. It offers a formal lounge with gas heater and a large kitchen with gas cooking and an additional gas heater. There is ducted cooling to the front end of the home. A bathroom with shower over bath, separate laundry and toilet. Walk through the sunroom to outside. An entertaining area, x3 garden sheds, a double carport and an extra fenced block for that additional space everyone loves.