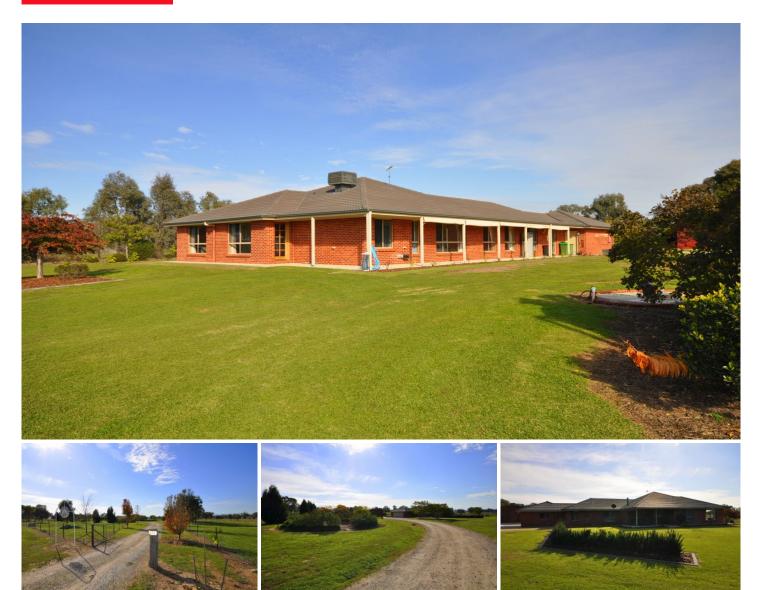

## 578 Gerogery Road Table Top NSW

Be instantly impressed by this truly gorgeous family home. This quality residence offers all the perks of living the peaceful rural lifestyle while only being a 10 minute drive to Albury.

The home comprises of 4 bedrooms with built-in robes, master bedroom with walk-in robe and modern ensuite with spa bath, open plan living area plus separate formal lounge and dining area, spacious kitchen with electric cooking and dishwasher, ducted cooling and wood heating.

Outside offers a covered entertaining area, remote double lockup garage with internal access, large colorbond shed with concrete and power, town water, 2 stables, numerous paddocks and established gardens with advanced fruit trees and vegetable garden beds.