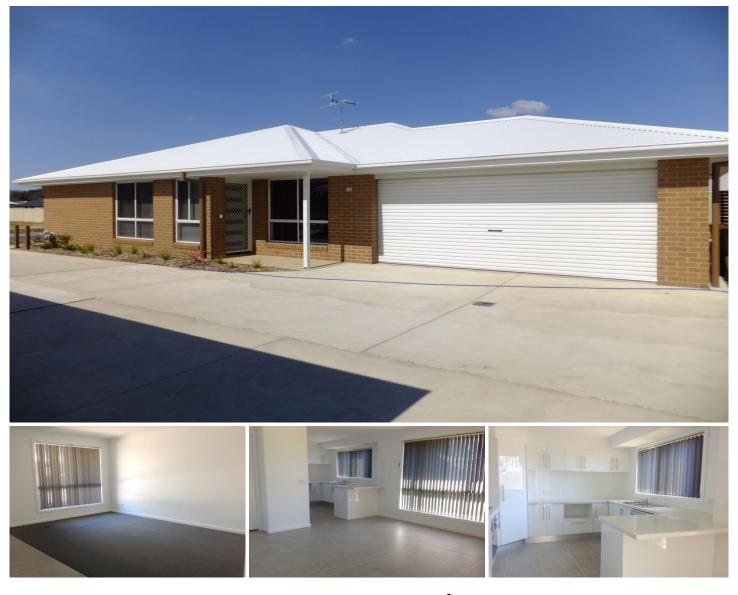

## 16-18 Pech Avenue Jindera NSW

Lovely 2 bedroom townhouses with loads of features. Formal lounge, large spacious dining area overlooking modern kitchen with dishwasher and soft closing doors/drawers, reverse cycle split system heating and cooling, separate laundry, toilet and main bathroom. Spacious covered entertaining area with a good size enclosed yard. Garden shed and double remote lockup garage with internal access. Must inspect to appreciate, 4 on the block.