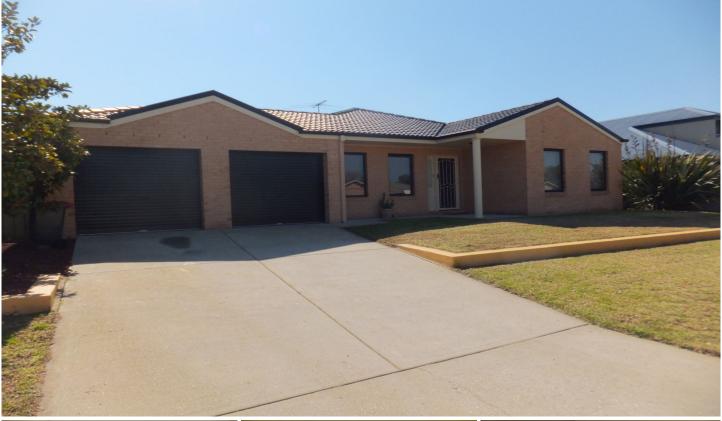

16 Dalbirra Place Lavington NSW

3 bedroom home with built-in robes, large master with walk-in robe and ensuite, formal lounge room, separate open study or formal dining room, open plan family room with gas heater, modern kitchen with stainless steel appliances & dishwasher, ducted cooling throughout and full bathroom. Remote double lockup garage with internal access, covered pergola with low maintenance enclosed back yard.