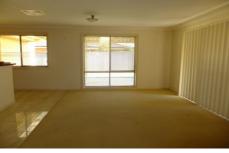

16 Dalbirra Place Lavington NSW

3 bedroom home with built-in robes, large master with walk-in robe and ensuite, formal lounge room, separate open study or formal dining room, open plan family room with gas heater, modern kitchen with stainless steel appliances & dishwasher, ducted cooling throughout and full bathroom. Remote double lockup garage with internal access, covered pergola with low maintenance enclosed back yard.