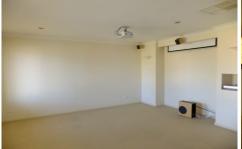

16 Dalbirra Place Lavington NSW

3 bedroom home with built-in robes, large master with walk-in robe and ensuite, formal lounge room, separate open study or formal dining room, open plan family room with gas heater, modern kitchen with stainless steel appliances & dishwasher, ducted cooling throughout and full bathroom. Remote double lockup garage with internal access, covered pergola with low maintenance enclosed back yard.