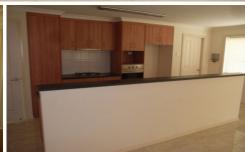

16 Dalbirra Place Lavington NSW

3 bedroom home with built-in robes, large master with walk-in robe and ensuite, formal lounge room, separate open study or formal dining room, open plan family room with gas heater, modern kitchen with stainless steel appliances & dishwasher, ducted cooling throughout and full bathroom. Remote double lockup garage with internal access, covered pergola with low maintenance enclosed back yard.