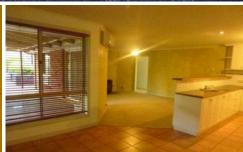

The home comprises of 4 bedrooms, master bedroom has ensuite, built-in robes to bedrooms and 1 bedroom with built- in desk plus cupboards, separate formal lounge room, open plan family meals area, modern kitchen complete with electric cooking and walk-in pantry, full bathroom with separate toilet, wood heater, split system air conditioner and ceiling fans.