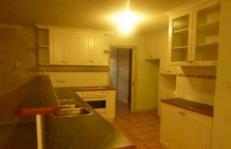

The home comprises of 4 bedrooms, master bedroom has ensuite, built-in robes to bedrooms and 1 bedroom with built- in desk plus cupboards, separate formal lounge room, open plan family meals area, modern kitchen complete with electric cooking and walk-in pantry, full bathroom with separate toilet, wood heater, split system air conditioner and ceiling fans.