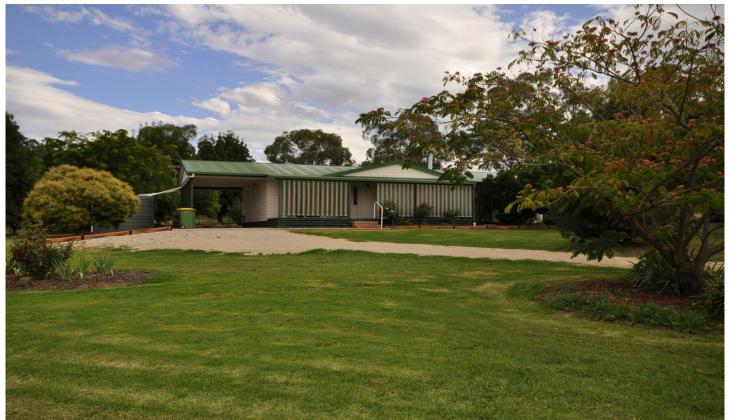

## 5 Rainbow Lane Jindera NSW

This beautifully presented and cherished home has been carefully maintained offering generous proportions, low maintenance ease and an ideal setting for families all set on a superb size 4002m2 (approx) parcel of land.

Outside offers covered back and front verandas, small garden sheds, 2 water tanks plus town water and double tandom carport.

From the moment you set eyes on this cherished residence

3 📭 2 🔓 2 🗬

**Price** : \$ 300,000 **Land Size** : 4002 sgm