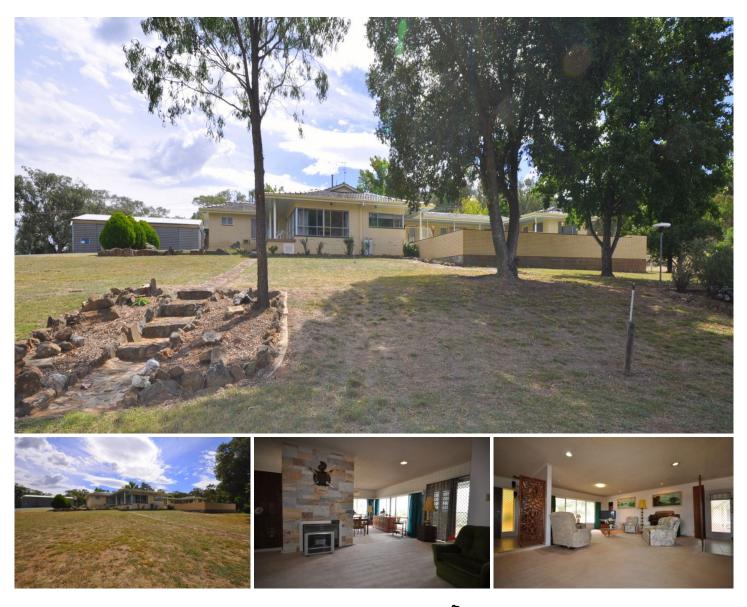

## 677 Lyne Street Lavington NSW

Here is the property you have been waiting to find, exceptional proportions and incredible convenience gives this exceptional residence unquestionable appeal.

Uniquely designed spacious 4 bedroom home in a position favoured for its peaceful oasis and unbelievable views within the town boundary set on 27.46 hectares (67.74 acres approximately).

This heavenly appointed home comprises of 4 bedrooms with own ensuite to each bedroom and built-in robes, master bedroom has separate walk-in robe, extremely large office/study with abundance of built-in cupboards and shelving ideal for home business, large lounge/separate dining has refrigerated air conditioning and gas heating, kitchen complete with electric cooking and lovely views looking towards the Hume Weir and mountains, separate gym room with built-in sauna and an abundance of storage