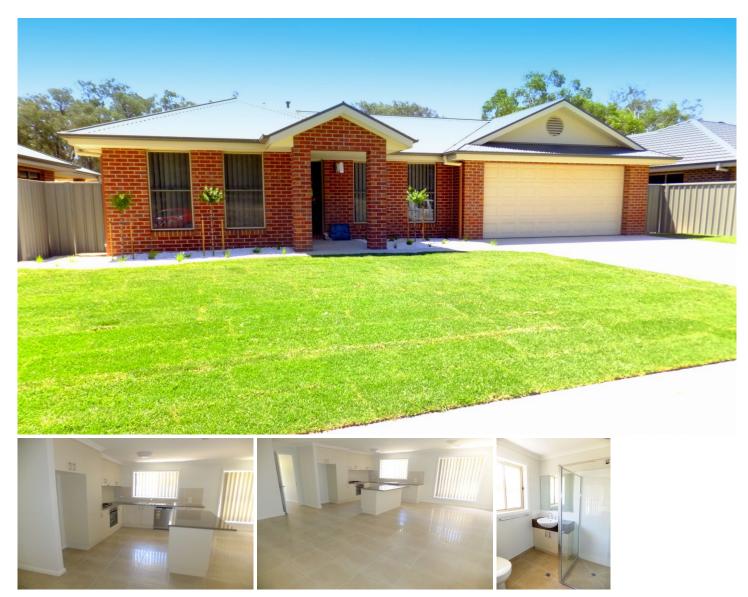

## 132 Whitebox Circuit Thurgoona NSW

This immaculately presented four bedroom family home is located in highly sort after Mitchell Park Estate. The property features a modern open plan kitchen, meals and family area plus additional separate living zone. The master offers en-suite and WIR, all other rooms with BIR's. Ducted heating and cooling throughout offering year round comfort. Outside there is a covered entertaining area to enjoy with user friendly enclosed yard. Cars are accommodated by a double lock up garage. This property will not fail to impress, so an inspection is a must! Close to schools, shops, public transport stops and parks. Pets considered upon application.