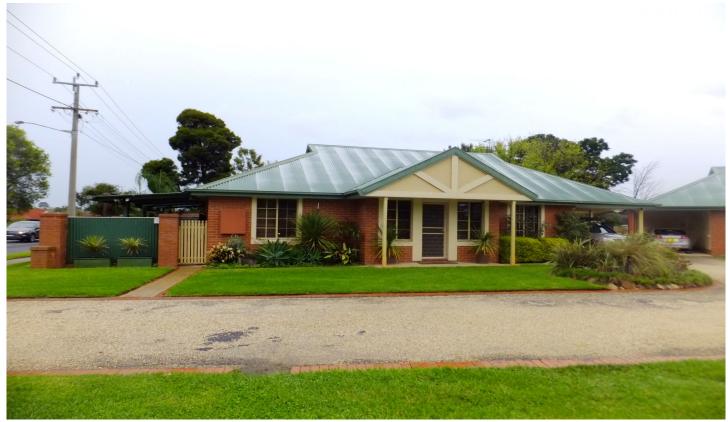

1/561 Webb Street Lavington NSW

With vacant land across the road and fronting an open drain section, this 3 bedroom townhouse has plenty of privacy. Featuring WIR & BIR to master and BIR to other bedrooms, reverse cycle split system, formal lounge, modern kitchen with DW and electric cooking, large open plan bathroom with shower and bath, separate toilet and linen cupboard. Great covered entertaining area with separate deck area, enclosed yard with carport and large lockup shed. FULL YARD MAINTENANCE INCLUDED. Avaialble Now, Pets TBA