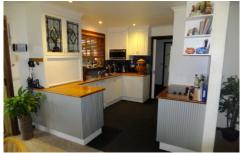

1/561 Webb Street Lavington NSW

With vacant land across the road and fronting an open drain section, this 3 bedroom townhouse has plenty of privacy. Featuring WIR & BIR to master and BIR to other bedrooms, reverse cycle split system, formal lounge, modern kitchen with DW and electric cooking, large open plan bathroom with shower and bath, separate toilet and linen cupboard. Great covered entertaining area with separate deck area, enclosed yard with carport and large lockup shed. FULL YARD MAINTENANCE INCLUDED. Avaialble Now, Pets TBA