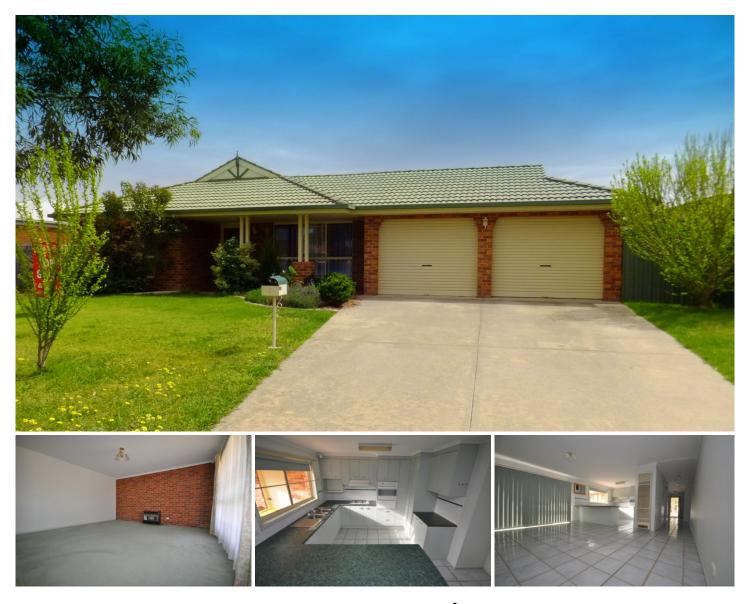

## 4 Condon Place Lavington NSW

4 bedroom home, master with ensuite and walk-in robe, other bedrooms with built-in robes, formal lounge room with gas heater, great size kitchen with gas cooking & plenty of cupboard space, dining area with gas heater and air conditioner, full bathroom and separate laundry. Enclosed backyard with lockup shed, entertaining area and double lockup garage with back yard access.

## 4 🎮 2 🚔 2 🚔

**View** : https://www.kanerealestate.com.au/lease/nsw/mu rray-region/lavington/residential/house/5747191