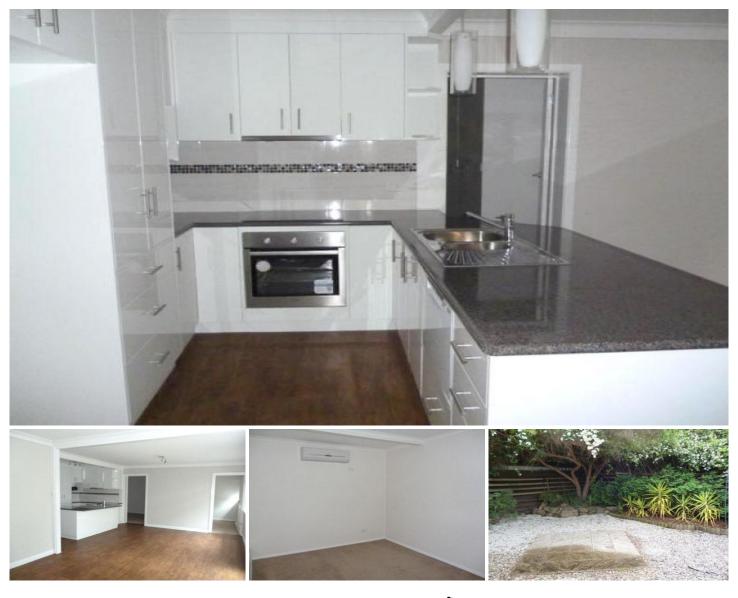

## 6/610 Stanley Street Albury NSW

Recently renovated throughout with a great size yard, this modern 2 bedroom unit with BIR's in main bedroom is worth considering. Featuring modern kitchen with electric cooking & DW, lounge overlooking spacious back yard, electric reverse cycle heat and cool, modern bathroom with laundry located behind doors, carport and garden shed. Located back off the street in central Albury and very convenient to walk to shops parks etc. Available Mid Now, No Pets.