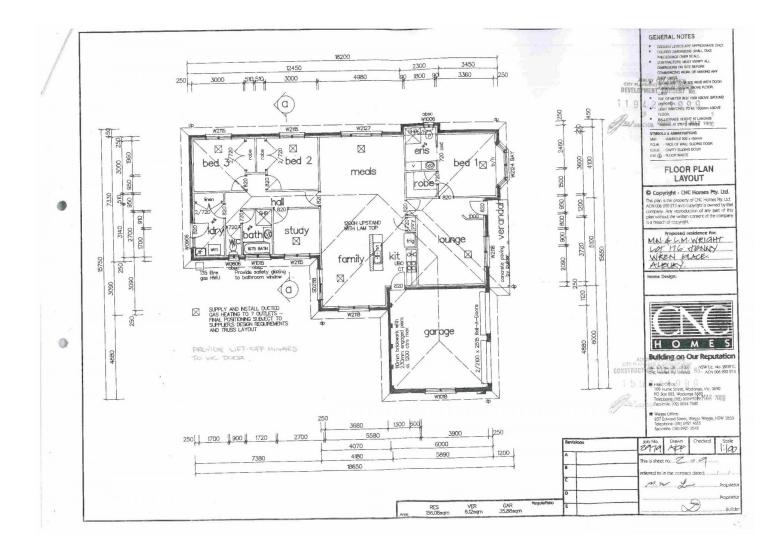

## 52 Jenny Wren Place East Albury NSW

This 3 bedroom plus study home set in a sought after location is a definite on your list to view.

The home comprises of 3 bedrooms plus study, master bedroom has ensuite, walk-in robe and ceiling fan, other 2 bedrooms have built-in robes and ceiling fans, formal lounge room with polished floorboards and ceiling fan, kitchen complete with electric cooking, large tiled open plan family meals area, full bathroom with separate toilet and ducted heating and cooling throughout.

Outside offers a covered entertaining area, good size enclosed back yard with garden shed and double lockup garage with one side remote control.

Built with family living in mind, this home provides complete comfort combined with the convenience of a family-friendly location with amenities in easy reach.