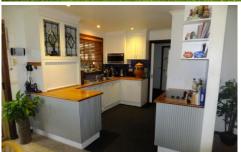

1/561 Webb Street Lavington NSW

With vacant land across the road and fronting an open drain section, this 3 bedroom townhouse has plenty of privacy. Featuring WIR & BIR to master and BIR to other bedrooms, reverse cycle split system, formal lounge, modern kitchen with DW and electric cooking, large open plan bathroom with shower and bath, separate toilet and linen cupboard. Great covered entertaining area with separate deck area, enclosed yard with carport and large lockup shed. FULL YARD MAINTENANCE INCLUDED