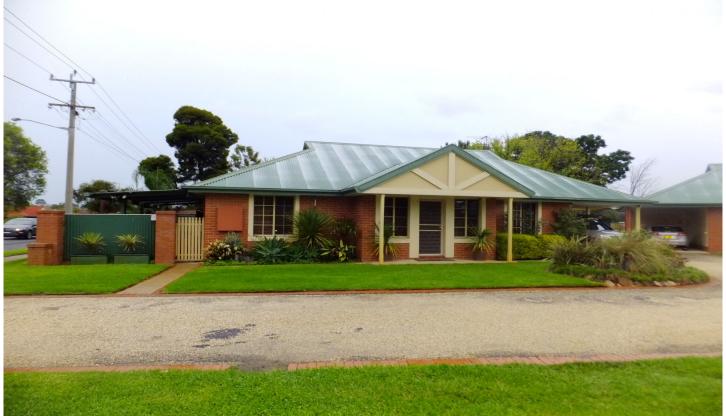

1/561 Webb Street Lavington NSW

With vacant land across the road and fronting an open drain section, this 3 bedroom townhouse has plenty of privacy. Featuring WIR & BIR to master and BIR to other bedrooms, reverse cycle split system, formal lounge, modern kitchen with DW and electric cooking, large open plan bathroom with shower and bath, separate toilet and linen cupboard. Great covered entertaining area with separate deck area, enclosed yard with carport and large lockup shed. FULL YARD MAINTENANCE INCLUDED