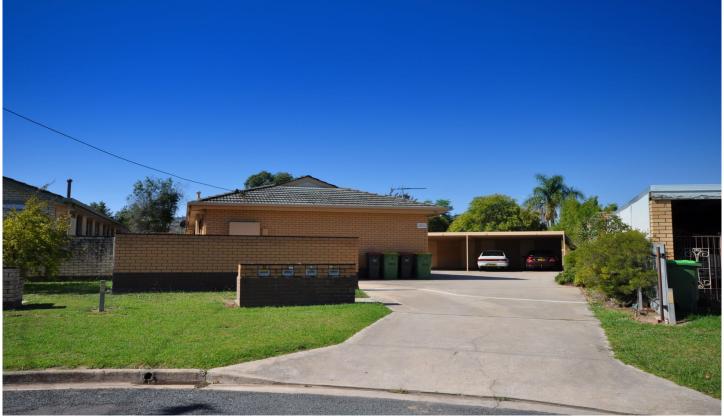

## 1 2 3 4/566 Grayfern Court Lavington NSW

Tick off your wish list if you were searching to secure a well maintained complex of units, your opportunity has arrived.

4 units comprising of 2 bedrooms with built-in robes, lounge room with gas heater and air conditioner, kitchen with electric cooking, combined bathroom and laundry with separate toilet, single carport plus storage unit.

4 units on the block all currently leased in a quiet court location. Current rental return showing \$30,160.00 per year.

With strong rental demand and increasing returns, investors don't delay your inspection to buy into the real estate market.

## 2 📭 1 🖺 1 🗬

Land Size: 925 sqm

View: https://www.kanerealestate.com.au/sale/ns

w/murray-region/lavington/residential/block-

of-units/5747094