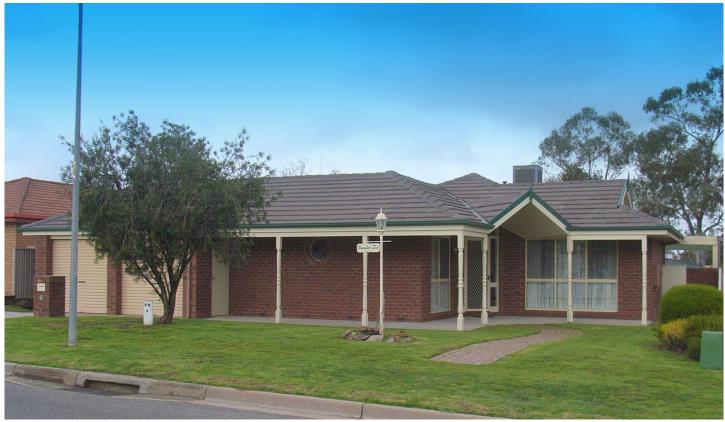

## 6 Darri Drive Lavington NSW

This fantastic three bedroom home will definitely tick all the right boxes. Master bedroom features walk in robe plus en-suite, built in robes to all other rooms. Ducted heating and cooling throughout makes the home comfortable year round. Two separate living areas and modern kitchen. Undercover entertaining area, good sized enclosed yard and double lock up garage. This property is a must to inspect. Pets considered upon application. Please note: 24 hours notice is required to inspect this property.