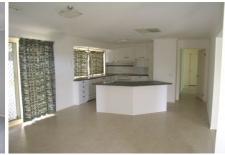

## 6 Darri Drive Lavington NSW

This fantastic three bedroom home will definitely tick all the right boxes. Master bedroom features walk in robe plus en-suite, built in robes to all other rooms. Ducted heating and cooling throughout makes the home comfortable year round. Two separate living areas and modern kitchen. Undercover entertaining area, good sized enclosed yard and double lock up garage. This property is a must to inspect. Pets considered upon application. Please note: 24 hours notice is required to inspect this property.