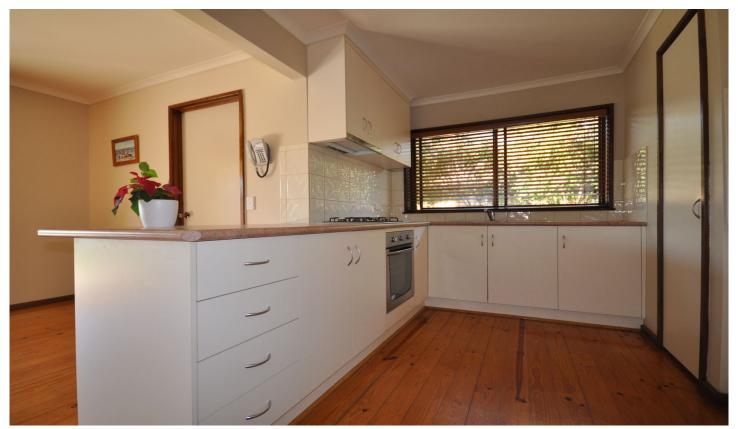

## 416 Prune Street Lavington NSW

Modern 3 bedroom home with timber floors throughout living areas and carpet and Built in robes in all three bedrooms. Modern and spacious kitchen with meals area overlooking covered back verandah and large low maintenance enclosed yard with lockup garage. There is a separate laundry, toilet and bathroom with bath. Gas heating and air conditioning help keep you comfortable all year round. Located within an easy walk to Lavington Square.