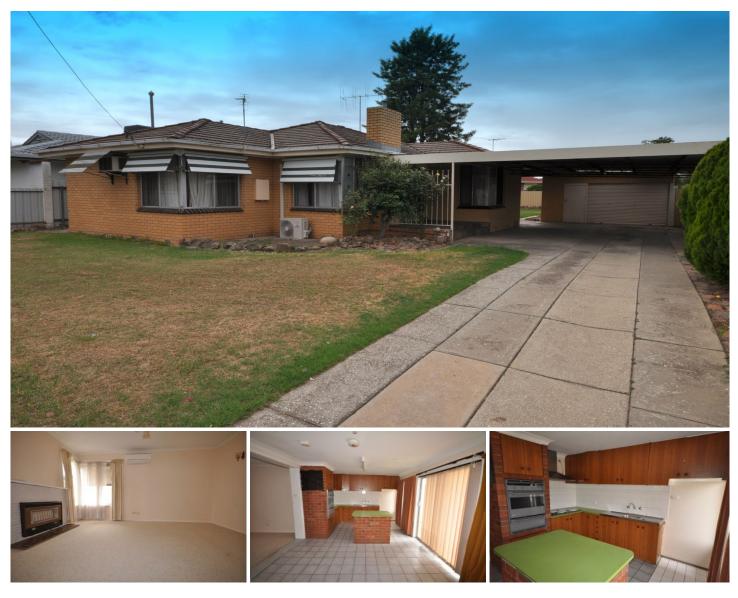

## **384 Prune Street Lavington NSW**

The choice is yours - lovely 3 bedroom family home positioned in a great location within easy reach to Big W shopping centre.

The home comprises of 3 bedrooms, master bedroom has air conditioner and electric heater, other 2 bedrooms have built-in robes, formal lounge room with gas heater and split system air conditioner, kitchen complete with electric cooking and meals area which has gas heater and wall air conditioner, separate living room, full bathroom with separate toilet and separate laundry.

Outside offers a well maintained large private back yard, double carport plus lockup shed situated behind a private bricked fence.

A terrific location awaits the lucky purchaser of this brick