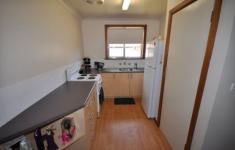

## 5/452 Kotthoff Street Lavington NSW

Neatly maintained this sun filled 2 bedroom unit is warm and inviting. This spacious unit offers 2 bedrooms with built-in robes, good size lounge and dining area, lovely renovated kitchen with electric cooking and pantry, split system air conditioner, combined bathroom and laundry with separate toilet, neat enclosed private back yard with small garden shed. This unit is conveniently located within walking distance to Big W and has the rental potential of \$185.00 per week.