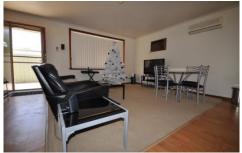

## 5/452 Kotthoff Street Lavington NSW

Neatly maintained this sun filled 2 bedroom unit is warm and inviting. This spacious unit offers 2 bedrooms with built-in robes, good size lounge and dining area, lovely renovated kitchen with electric cooking and pantry, split system air conditioner, combined bathroom and laundry with separate toilet, neat enclosed private back yard with small garden shed. This unit is conveniently located within walking distance to Big W and has the rental potential of \$185.00 per week.