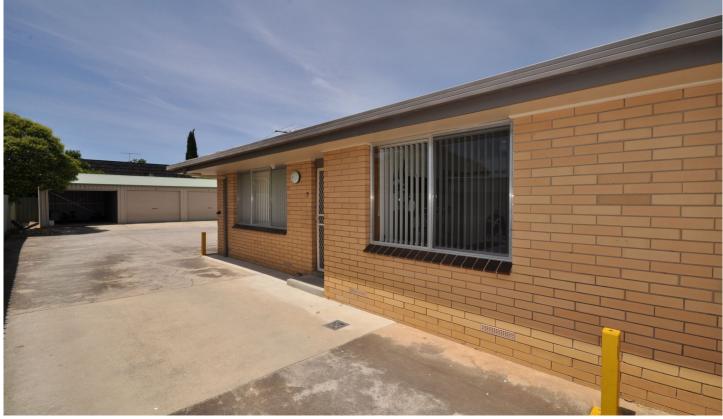

## 5/452 Kotthoff Street Lavington NSW

Neatly maintained this sun filled 2 bedroom unit is warm and inviting. This spacious unit offers 2 bedrooms with built-in robes, good size lounge and dining area, lovely renovated kitchen with electric cooking and pantry, split system air conditioner, combined bathroom and laundry with separate toilet, neat enclosed private back yard with small garden shed. This unit is conveniently located within walking distance to Big W and has the rental potential of \$185.00 per week.