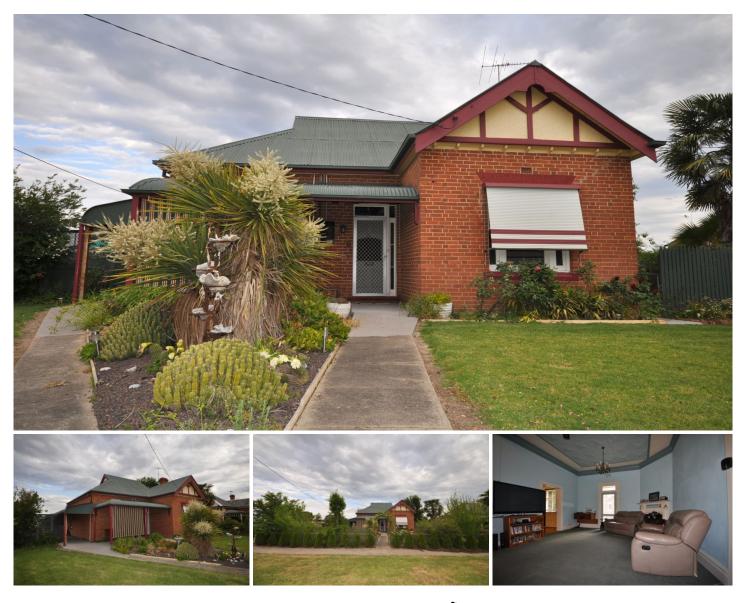

## 22 Swift Street Holbrook NSW

Charming residence set behind an immaculately maintained row of hedging will be sure to captivate you and make that 'first impression' last. Be impressed as you first step foot in the door, consisting of pressed metal ceilings, 3 bedrooms with 2 of the bedrooms offering open fire places, formal lounge room with gas and wood heating, spacious kitchen has gas cooking and large pantry, sunlit family room with gas heater and split system air conditioner and separate bathroom with heated towel rail.

Continue outside to tick all the boxes offering 10m x 13m colorbond shed situated on a large corner block with side access.

Make this inspection a must to fall in love with this beautifully presented restored period home.

## 3 🎮 1 🚰 3 🚘

View

- Land Size : 992.7 sqm
  - : https://www.kanerealestate.com.au/sale/ns w/murray-region/holbrook/residential/house/ 5746994