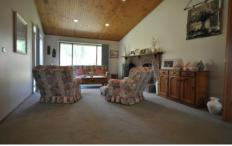

This immaculate home comprises 4 bedrooms with built-in robes, spacious master bedroom with ensuite and walk-in robe, separate open plan formal lounge and dining with open fire and built-in bar with tap water, new stylish kitchen is complete with electric cooking and dishwasher, open family room with wood heater, ducted cooling throughout and renovated bathroom with separate toilet.