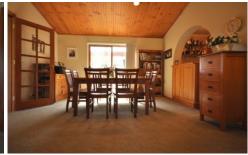

This immaculate home comprises 4 bedrooms with built-in robes, spacious master bedroom with ensuite and walk-in robe, separate open plan formal lounge and dining with open fire and built-in bar with tap water, new stylish kitchen is complete with electric cooking and dishwasher, open family room with wood heater, ducted cooling throughout and renovated bathroom with separate toilet.