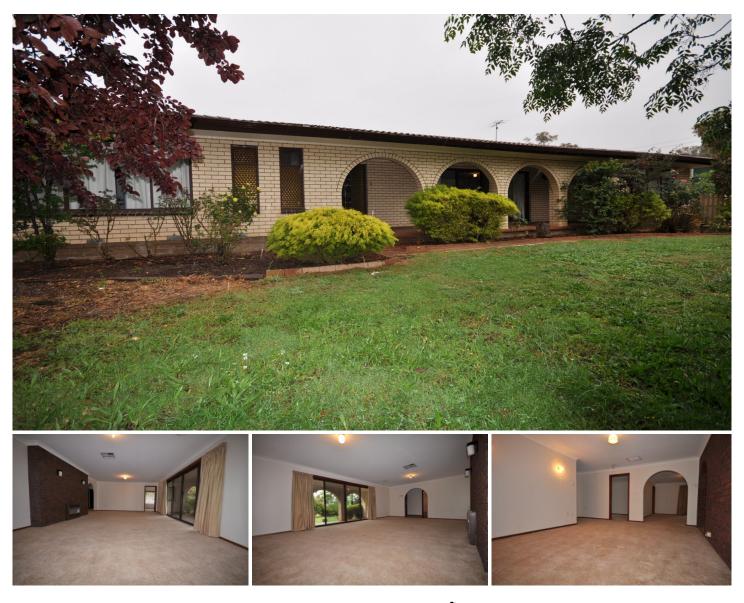

## 147 Dight Street Jindera NSW

This very spacious home will immediately strike a chord among those searching for a lovely family home with plenty of room to move set in a quiet country town.

Very comfortable 5 bedroom home with ensuite, 3 bedrooms with built-in robes, very large lounge room and dining area, massive kitchen with electric cooking and dishwasher and ducted heating and cooling throughout.

Step outside to the covered pergola area, private yard set on a 1040m2 block, garden shed and double lockup shed / garage.

If your family is growing and you're looking for a spacious property to accommodate we urge you to inspect this property today.