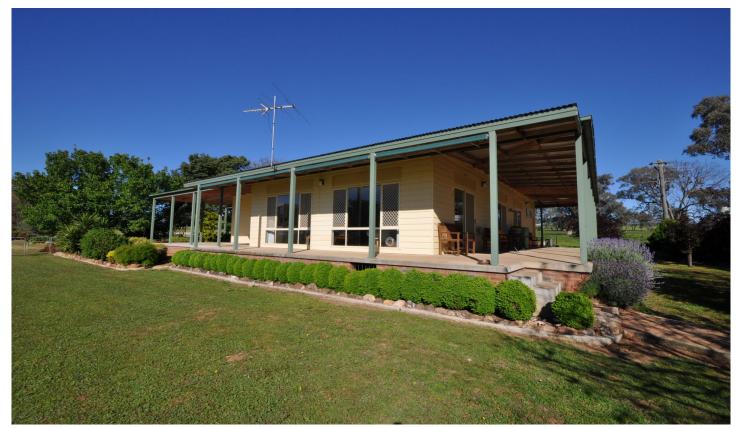

## 566 Walla West Road Walla Walla NSW

35 acre property superbly presented offering a comfortable 3 bedroom plus study residence featuring high ceilings. Generous size bedroom have built-in robes, spacious sunny lounge dining area with wood heater and ceiling fans, tasteful Blackwood kitchen completed with stainless steel appliances, electric cooking and 2 drawer dishwasher, full modern bathroom with heated towel rail and ducted evaporative cooling throughout.

Escape the city lifestyle to relax with the family on the country style verandah enjoying the peaceful surroundings.

3 📭 1 🔓 2 🖨

Land Size: 35 Acres

View : https://www.kanerealestate.com.au/sale/ns

w/riverina/walla-walla/residential/acreagese