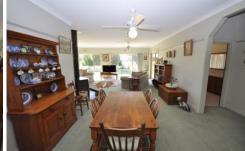

## 566 Walla West Road Walla Walla NSW

35 acre property superbly presented offering a comfortable 3 bedroom plus study residence featuring high ceilings. Generous size bedroom have built-in robes, spacious sunny lounge dining area with wood heater and ceiling fans, tasteful Blackwood kitchen completed with stainless steel appliances, electric cooking and 2 drawer dishwasher, full modern bathroom with heated towel rail and ducted evaporative cooling throughout.