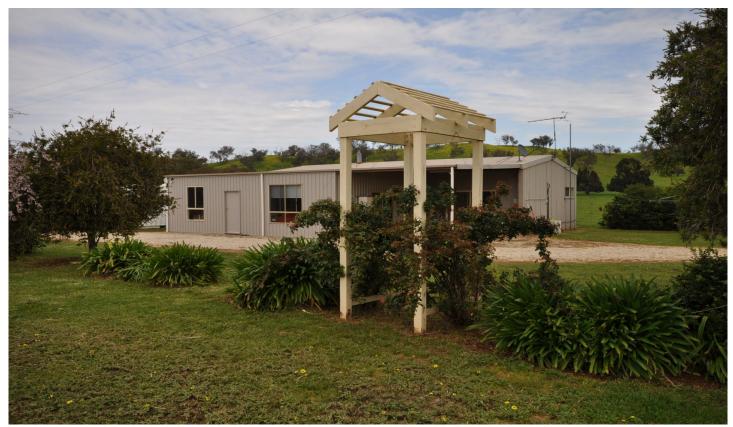

## 148 Bungowannah Road Jindera NSW

Escape to the country and enjoy this rural lifestyle property with sensational views overlooking the Table Top Ranges set on 12.77Ha (31.5acres).

The property comprises a 4 bedroom plus study residence with formal lounge room, comfortable kitchen and dining area, full bathroom, heating and cooling and covered entertaining area.

This outstanding property has location in its favour being only 10 minutes to Albury and 5 minutes to Jindera. Take the time to inspect the property and no doubt you will be impressed.

4 🖳 1 🔓 1 🗬

Land Size: 31.5 Acres