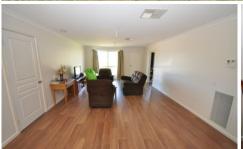

## 157 Rivergum Drive East Albury NSW

3 bedroom home offering master bedroom with ensuite and walk-in robe, built-in robes to other 2 bedrooms, large living area, modern kitchen with gas cooktop, electric oven and dishwasher, separate meals area, full modern bathroom with separate toilet, ducted heating and cooling throughout and separate laundry with linen cupboard. Pergola area looking onto low maintenance enclosed yard with side yard access and remote double lockup garage with internal access. This property is situated in popular Eastern View Estate within walking distance to Harvey Norman Complex and Cafe Borellas.