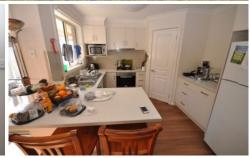

## 157 Rivergum Drive East Albury NSW

3 bedroom home offering master bedroom with ensuite and walk-in robe, built-in robes to other 2 bedrooms, large living area, modern kitchen with gas cooktop, electric oven and dishwasher, separate meals area, full modern bathroom with separate toilet, ducted heating and cooling throughout and separate laundry with linen cupboard. Pergola area looking onto low maintenance enclosed yard with side yard access and remote double lockup garage with internal access. This property is situated in popular Eastern View Estate within walking distance to Harvey Norman Complex and Cafe Borellas.