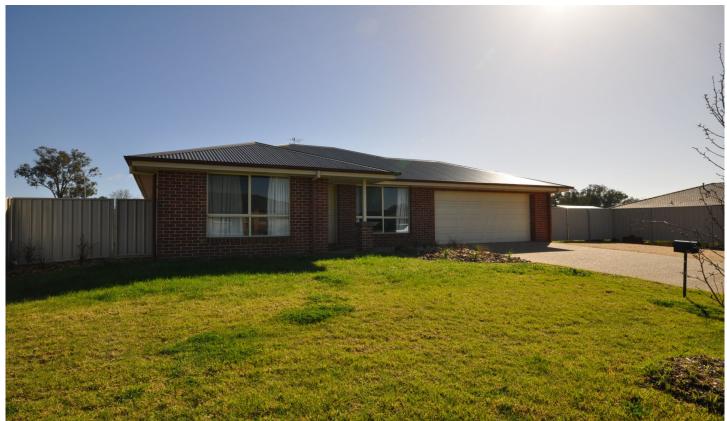

## 157 Rivergum Drive East Albury NSW

3 bedroom home offering master bedroom with ensuite and walk-in robe, built-in robes to other 2 bedrooms, large living area, modern kitchen with gas cooktop, electric oven and dishwasher, separate meals area, full modern bathroom with separate toilet, ducted heating and cooling throughout and separate laundry with linen cupboard. Pergola area looking onto low maintenance enclosed yard with side yard access and remote double lockup garage with internal access. This property is situated in popular Eastern View Estate within walking distance to Harvey Norman Complex and Cafe Borellas.

3 🕮 2 🟪 2 🖨

Land Size: 471.2 sqm

View: https://www.kanerealestate.com.au/sale/ns

w/murray-region/east-albury/residential/hou

se/5746870