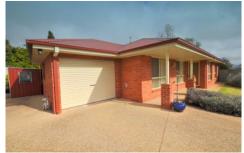

## 2/25 Donnolley Court Lavington NSW

Spacious 3 bedroom townhouse strata title self managed, built-in robes to all 3 bedrooms, main bedroom also with ceiling fan, spacious open lounge dining area which opens onto a large decked outdoor cover entertaining area with ceiling fan, spacious modern kitchen with gas hotplates, electric oven and dishwasher, ducted heating and cooling, powder style bathroom with separate toilet and separate laundry. Remote control single lockup garage plus second car space along side garage and secure private back yard with automatic sprinkler system. This townhouse is presented as neat as a pin making it ideal for the busy young working couple, retirees or investors. Well located in a quiet court location with only 2 on the block.