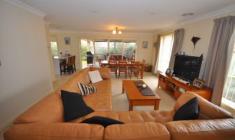

## 2/25 Donnolley Court Lavington NSW

Spacious 3 bedroom townhouse strata title self managed, built-in robes to all 3 bedrooms, main bedroom also with ceiling fan, spacious open lounge dining area which opens onto a large decked outdoor cover entertaining area with ceiling fan, spacious modern kitchen with gas hotplates, electric oven and dishwasher, ducted heating and cooling, powder style bathroom with separate toilet and separate laundry. Remote control single lockup garage plus second car space along side garage and secure private back yard with automatic sprinkler system. This townhouse is presented as neat as a pin making it ideal for the busy young working couple, retirees or investors. Well located in a quiet court location with only 2 on the block.