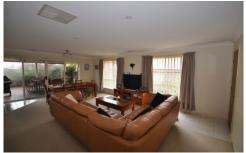

## 2/25 Donnolley Court Lavington NSW

Spacious 3 bedroom townhouse strata title self managed, built-in robes to all 3 bedrooms, main bedroom also with ceiling fan, spacious open lounge dining area which opens onto a large decked outdoor cover entertaining area with ceiling fan, spacious modern kitchen with gas hotplates, electric oven and dishwasher, ducted heating and cooling, powder style bathroom with separate toilet and separate laundry. Remote control single lockup garage plus second car space along side garage and secure private back yard with automatic sprinkler system. This townhouse is presented as neat as a pin making it ideal for the busy young working couple, retirees or investors. Well located in a quiet court location with only 2 on the block.