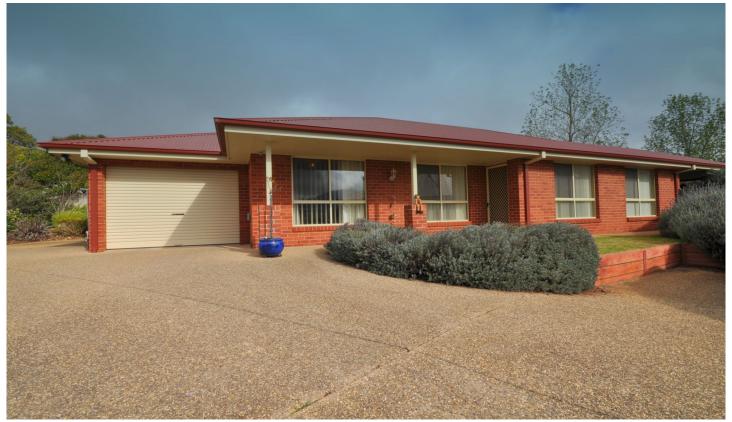

## 2/25 Donnolley Court Lavington NSW

Spacious 3 bedroom townhouse strata title self managed, built-in robes to all 3 bedrooms, main bedroom also with ceiling fan, spacious open lounge dining area which opens onto a large decked outdoor cover entertaining area with ceiling fan, spacious modern kitchen with gas hotplates, electric oven and dishwasher, ducted heating and cooling, powder style bathroom with separate toilet and separate laundry. Remote control single lockup garage plus second car space along side garage and secure private back yard with automatic sprinkler system. This townhouse is presented as neat as a pin making it ideal for the busy young working couple, retirees or investors. Well located in a quiet court location with only 2 on the block.