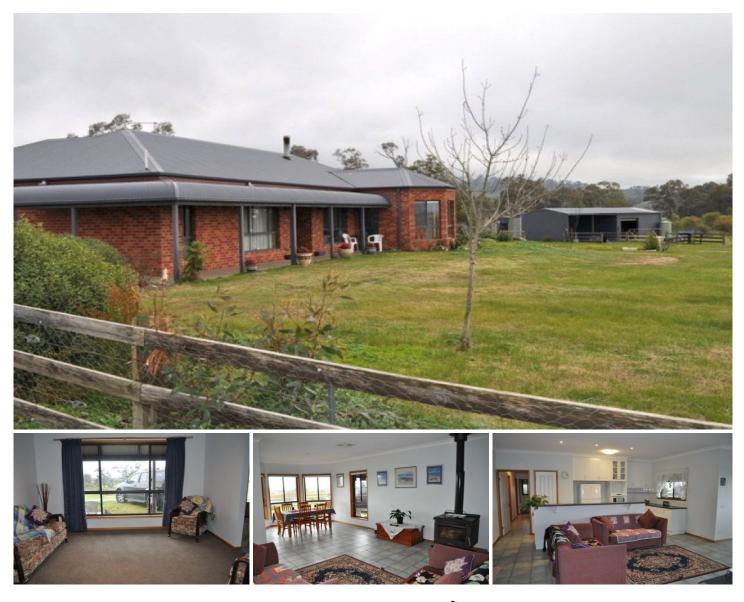

## 36 Alexandra Way TABLE TOP NSW

A prime location in Claremont Estate is this 4 bedroom home with ensuite and walk-in robe, study, built-in robes to other bedrooms, large open plan living, separate formal lounge room, modern galley kitchen with electric cooking and dishwasher, ducted cooling and wood heating. Covered entertaining area, double lockup garage with internal access, north facing aspects overlooking Table Top Mountains. Easy care gardens, connected to town water and large dam, open bay color bond shed with stable-horse box plus lockup tack room. All this is located on 5.5 acres (2.2HA).