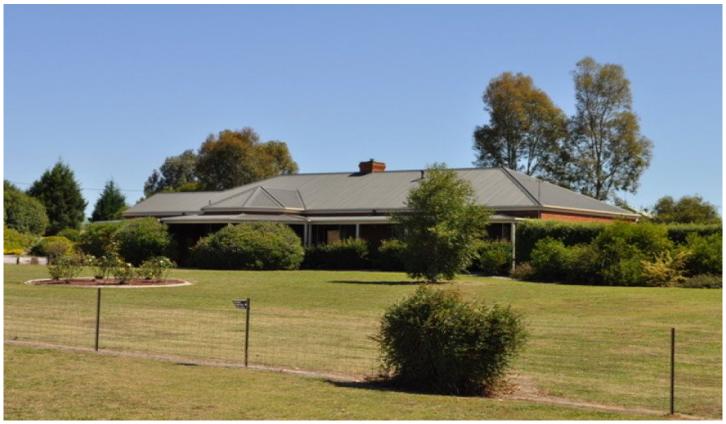

## **49 Willow Way TABLE TOP NSW**

Modern spacious 4 bedroom family home offering ensuite to master, walk-in-robes & built-in-robes, formal lounge, separate family area, plus rumpus room, well appointed timber kitchen, ducted evaporative cooling, wood & gas heating, in ground solar heated pool, covered and enclosed barbeque area, 3m x 8m garden shed, water tank, beautifully established, easy to care for gardens, all situated on 2.77 acres overlooking Lara Lake at Table Top.