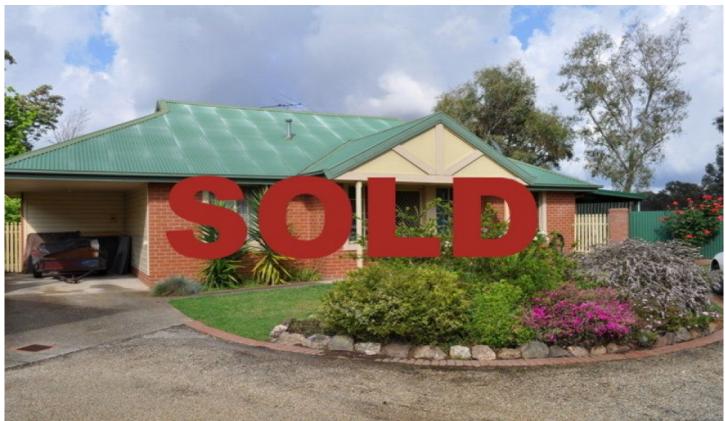

## 2/561 Webb Street LAVINGTON NSW

Stand alone 3 bedroom modern townhouse with built-in robes, main bedroom offering walk-in robe and built-in robe plus 2-way bathroom, open plan living and dining areas, modern kitchen with gas cook and plenty of cupboards, gas heating and split system air conditioner. Covered pergola, private yard, single carport and garden shed. Only 2 on the block backing onto parkland, close to local IGA, schools and tavern an inspection is a must on this unit.