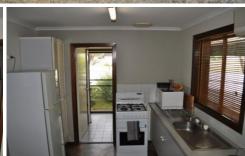

## 2/561 Webb Street LAVINGTON NSW

Stand alone 3 bedroom modern townhouse with built-in robes, main bedroom offering walk-in robe and built-in robe plus 2-way bathroom, open plan living and dining areas, modern kitchen with gas cook and plenty of cupboards, gas heating and split system air conditioner. Covered pergola, private yard, single carport and garden shed. Only 2 on the block backing onto parkland, close to local IGA, schools and tavern an inspection is a must on this unit.