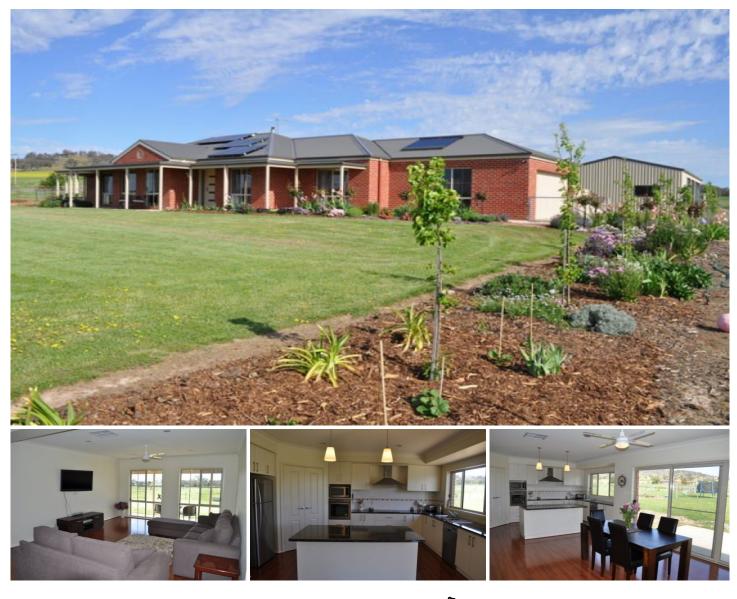

## 442 Dights Forrest Road JINDERA NSW

This really is the ideal family set up featuring a quality built GJ Lewis home with open living on a fantastic block. Offering 4 bedrooms, master bedroom with ensuite and walk-in robe and built-in robes to other 3 bedrooms, 2 separate living areas, open plan meals and kitchen with floorboards, modern light filled kitchen with stainless steel appliances, dishwasher, walk-in pantry and island bench, ducted cooling throughout and wood heating. Double lockup garage with remote control and internal access, 5 bay colorbond shed with power, concrete to 3 bays and 2 bays open, secure yard around the home for animals, chook pens, town water plus 2 water tanks, 3 kilowatt solar panels and 13.47HA split into 4 paddocks. Only 5 minutes to Jindera Township and 10 minutes to Lavington. School buses pass the front gate to Albury, Jindera and Walla Walla.