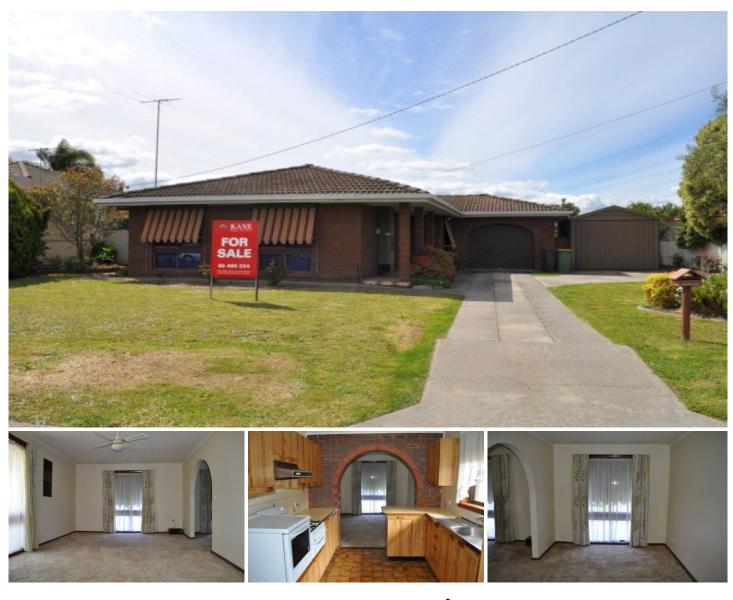

## 416E Ross Circuit LAVINGTON NSW

This very tidy home is ideal for the first home buyer or investor. Offering 3 bedrooms with built-in robes and ceiling fans, one bedroom with split system air conditioner, separate lounge room and dining area, neat kitchen with gas cooking, wall air conditioner and gas heating and full bathroom with separate toilet. Single lockup garage with remote control plus work shop, 6m x 3m lockup shed with concrete floor, covered pergola area and rear yard access through shed. Close to Big W, inspection highly recommended.