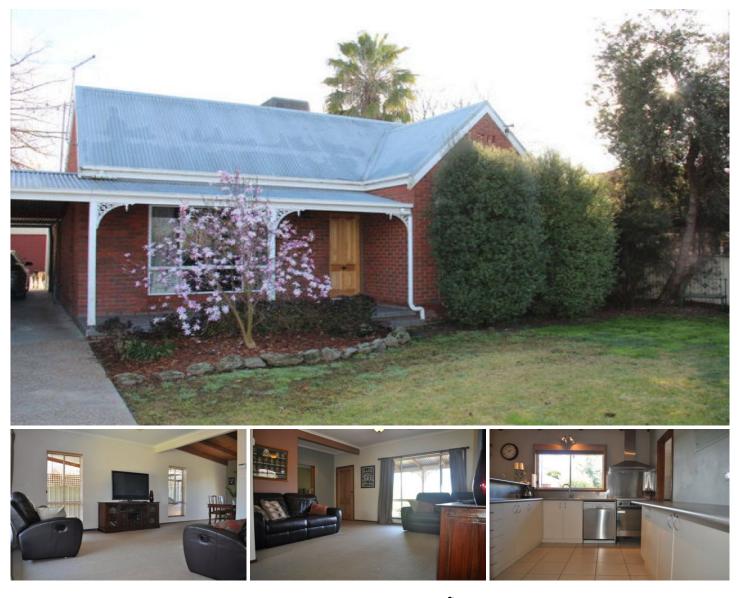

## 338 Tribune Street ALBURY NSW

Conveniently located to both Albury and Lavington is this divine 4 bedroom brick veneer home. The home comprises of open plan lounge and dining, kitchen has gas cooking, dishwasher and walk-in pantry, 3 bedrooms have built-in robes, full modern bathroom with separate toilet and ducted heating and cooling throughout. Continue outside to the well constructed covered decked entertaining area which overlooks the north facing fully enclosed private back yard, 3.5m x 9m shed with concrete floor and power and tandem carport.