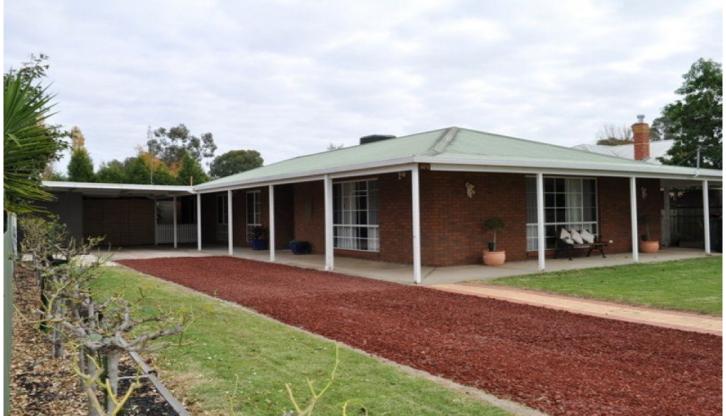

## 114 Watson Street JINDERA NSW

Freshly painted and boasting 4 bedrooms all with built-in robes, separate formal lounge and dining area, modern kitchen with gas cooking, dishwasher and meals area, ducted heating and cooling throughout. Covered pergola area with open fire place, double carport, lockup workshop, private rear yard and garden shed. This property also includes a fully self contained unit with kitchen and ensuite. Ideally located, walking distance to everything Jindera has to offer. Quiet location convenient to parks, schools and shoppping centre.