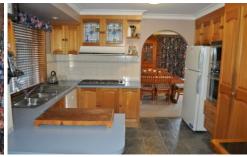

## 114 Watson Street JINDERA NSW

Freshly painted and boasting 4 bedrooms all with built-in robes, separate formal lounge and dining area, modern kitchen with gas cooking, dishwasher and meals area, ducted heating and cooling throughout. Covered pergola area with open fire place, double carport, lockup workshop, private rear yard and garden shed. This property also includes a fully self contained unit with kitchen and ensuite. Ideally located, walking distance to everything Jindera has to offer. Quiet location convenient to parks, schools and shoppping centre.