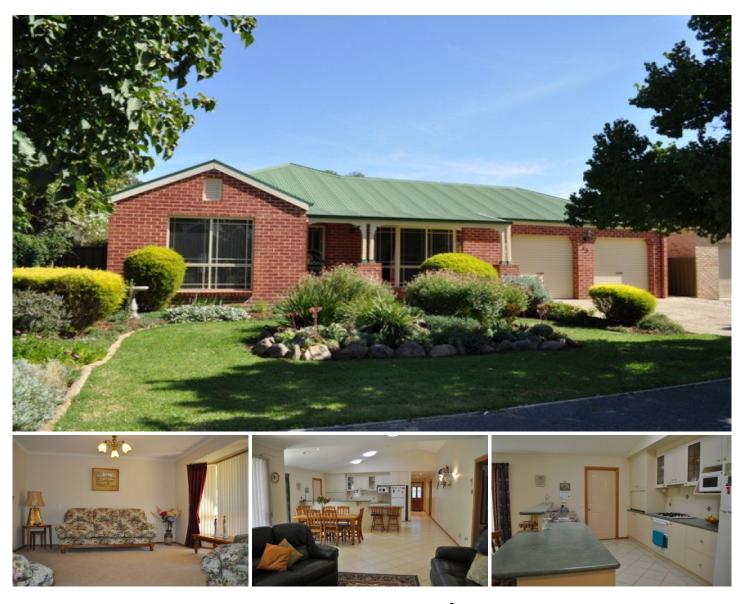

## 45 Jenny Wren Place EAST ALBURY NSW

Comprising of 3 double bedrooms all with built-in robes, master with ensuite, large modern kitchen with an abundance of bench space and gas cooking, open plan dining and family area plus seperate formal lounge room, ducted heating and cooling throughout. Covered entertaining area, lovely landscaped gardens, double lock-up garage with internal access and rear yard access. This tidy home offers a great layout with generously proportioned rooms