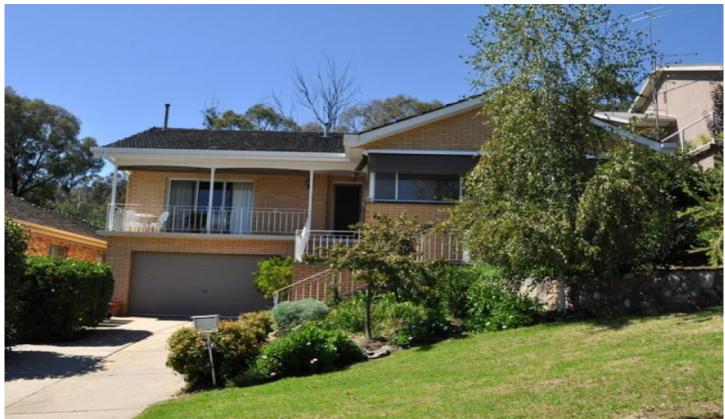

## 412 Heath Street EAST ALBURY NSW

This 4 bedroom home features built-in-robes, formal lounge & dining area, open plan family & meals, with vaulted ceilings, modern kitchen with electric cooking & dishwasher, ducted cooling, gas heating & refrigerated reverse cycle air conditioner, 2 bathrooms, double lockup garage with internal access, paved barbeque area, under house storage, private back yard backing onto green belt and front balcony with views over the city.