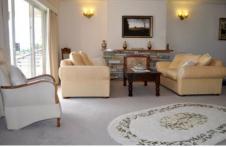

## 412 Heath Street EAST ALBURY NSW

This 4 bedroom home features built-in-robes, formal lounge & dining area, open plan family & meals, with vaulted ceilings, modern kitchen with electric cooking & dishwasher, ducted cooling, gas heating & refrigerated reverse cycle air conditioner, 2 bathrooms, double lockup garage with internal access, paved barbeque area, under house storage, private back yard backing onto green belt and front balcony with views over the city.