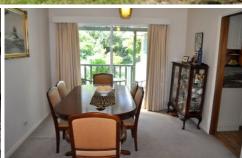

## 412 Heath Street EAST ALBURY NSW

This 4 bedroom home features built-in-robes, formal lounge & dining area, open plan family & meals, with vaulted ceilings, modern kitchen with electric cooking & dishwasher, ducted cooling, gas heating & refrigerated reverse cycle air conditioner, 2 bathrooms, double lockup garage with internal access, paved barbeque area, under house storage, private back yard backing onto green belt and front balcony with views over the city.