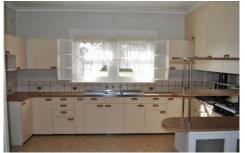

576 Heathwood Avenue LAVINGTON NSW

Well presented 3 bedroom home located close to school, corner store and transport. This home offers 2 bedrooms with built-in-robes and ceiling fans, separate formal lounge and dining rooms, neat old original kitchen with gas and combustion stove, gas heating and wall air conditioner, 2 lock up garages, 2 open sheds and garden shed, large yard ideal unit sites subject to council approval with rear lane access. Inspection is a must, don't miss out.